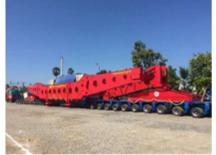

#### **SPMT** (Self Propelled Modular Transporter)

- S Type SPMT
- G Type PST
- N Type SPT