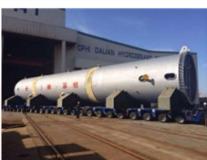

#### **SPMT** (Self Propelled Modular Transporter)

- S Type SPMT
- G Type PST
- N Type SPT