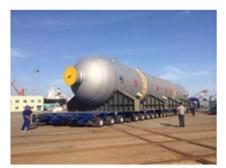

#### **SPMT** (Self Propelled Modular Transporter)

- S Type SPMT
- G Type PST
- N Type SPT